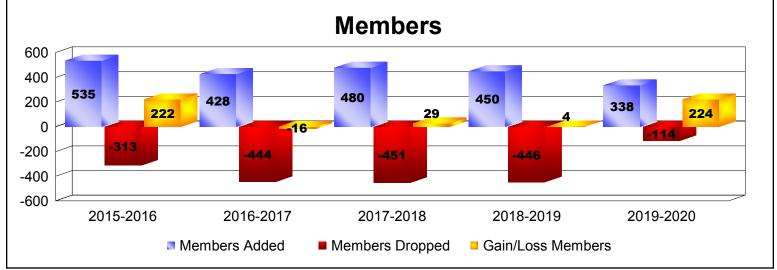

District 300 F

As of December 2019 Cumulative

| Year      | New<br>Clubs | Dropped<br>Clubs | Gain/<br>Loss<br>Clubs | New<br>Members | Charter<br>Members | Reinstate<br>Members | Transfer<br>Members | Total<br>Member<br>Added | Total<br>Members<br>Dropped | Gain/<br>Loss<br>Members |
|-----------|--------------|------------------|------------------------|----------------|--------------------|----------------------|---------------------|--------------------------|-----------------------------|--------------------------|
| 2015-2016 | 3            | 0                | 3                      | 411            | 93                 | 26                   | 5                   | 535                      | -313                        | 222                      |
| 2016-2017 | 2            | 0                | 2                      | 343            | 62                 | 20                   | 3                   | 428                      | -444                        | -16                      |
| 2017-2018 | 1            | 0                | 1                      | 403            | 41                 | 28                   | 8                   | 480                      | -451                        | 29                       |
| 2018-2019 | 1            | 0                | 1                      | 371            | 49                 | 19                   | 11                  | 450                      | -446                        | 4                        |
| 2019-2020 | 2            | 0                | 2                      | 242            | 81                 | 10                   | 5                   | 338                      | -114                        | 224                      |
| Average   | 2            | 0                | 2                      | 354            | 65                 | 21                   | 6                   | 446                      | -354                        | 93                       |