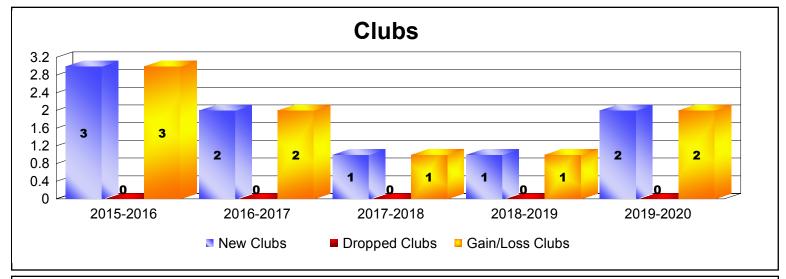

District 300 F

As of December 2019 Cumulative

| Year      | New<br>Clubs | Dropped<br>Clubs | Gain/<br>Loss<br>Clubs | New<br>Members | Charter<br>Members | Reinstate<br>Members | Transfer<br>Members | Total<br>Member<br>Added | Total<br>Members<br>Dropped | Gain/<br>Loss<br>Members |
|-----------|--------------|------------------|------------------------|----------------|--------------------|----------------------|---------------------|--------------------------|-----------------------------|--------------------------|
| 2015-2016 | 3            | 0                | 3                      | 411            | 93                 | 26                   | 5                   | 535                      | -313                        | 222                      |
| 2016-2017 | 2            | 0                | 2                      | 343            | 62                 | 20                   | 3                   | 428                      | -444                        | -16                      |
| 2017-2018 | 1            | 0                | 1                      | 403            | 41                 | 28                   | 8                   | 480                      | -451                        | 29                       |
| 2018-2019 | 1            | 0                | 1                      | 371            | 49                 | 19                   | 11                  | 450                      | -446                        | 4                        |
| 2019-2020 | 2            | 0                | 2                      | 242            | 81                 | 10                   | 5                   | 338                      | -114                        | 224                      |
| Average   | 2            | 0                | 2                      | 354            | 65                 | 21                   | 6                   | 446                      | -354                        | 93                       |